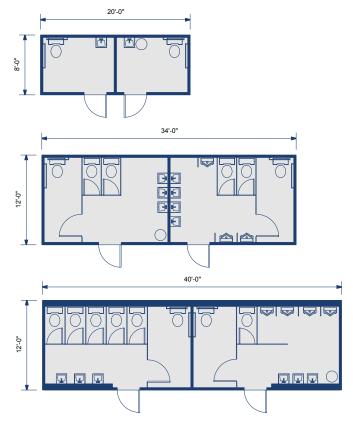

## **PORTABLE RESTROOM BUILDINGS**

Mobile Modular offers flexible, high-quality and clean restroom facilities for up to 300 users. Standard configurations include 8' x 20', 12' x 34' and 12' x 40' buildings. Each building is delivered directly to your job site ready for installation and use. Additional configurations include special purpose buildings to house shower and locker room facilities.

## **Available for Rent, Lease or Purchase**

\*All dimensions are nominal

Fixture count, floor plans and available sizes may vary by region. Please contact your modular building expert for further information. Specifications are subject to change without notice.

5700 Las Positas Road Livermore, CA 94551 | P 925.606.9200